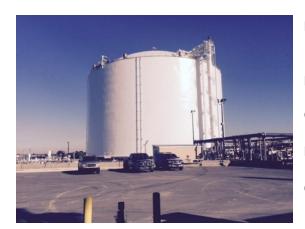

#### **Current Activities**

# anhydrous ammonia, a raw material used in

the manufacture of ammoniated phosphate fertilizers, provides refrigerated storage and ships to Mosaic manufacturing facilities.

**On-site Dry Product Warehouse Capacity** 

Port Sutton ammonia terminal receives